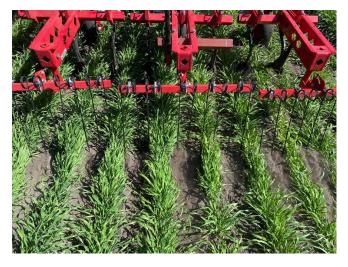

If cover crops are to be sown, we can mount the machine with a CMN pneumatic seeder.

The horizontal goosefoot cause a significantly smaller incentive for new weed seeds to germinate after cleaning, because full cutting can be achieved.

When using after harrows, a control of the weeds between the plants is ensured.

The individual parallelograms can be placed stepless on the mainframe in relation to the selected row spacing.

If CMN interrow cleaner is used for grains at 25 cm. row spacing, 3 rows of grain are divided for each parallelogram.

For the intersection between the rows, wide schare can be used.