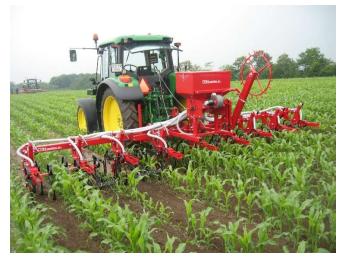

## Interrow Cultivator and grain drill

CMN C-tooth  $\cancel{A} \cancel{A}$  new for Agromek 2022

As something completely new, CMN C tooth has been developed for season 2023. The tooth is very special in stylish and in the adjustable suspension at the same time, it is rigid sideways. As something completely new, you can also set the insert angle, which provides great flexibility when cleaning large and small plants.

## CMN interrow cleaner $\cancel{c} \cancel{c} \cancel{c} \cancel{c}$ Agromek new 2022 - can as the only one now offer the patent pending automatic depth regulation system.

The system is sensor-based, it works electrically and hydraulically and is operated by a screen from the tractor. With this system avoids, soil covering of plants when hoing ,the system will always ensure the correct working depth of the shares when working in the ground.

☆☆☆ Agromek Europa new 2022

A CMN interrow cleaner handles both the easy and difficult tasks when cleaning row crops.

It is now possible to mount all machines with auto control unit or front mounting frame, which means that the machine is easier to control even at high speed.

If cover crops are to be sown, we can mount the machine with a CMN pneumatic seeder.

The horizontal goosefoot cause a significantly smaller incentive for new weed seeds to germinate after cleaning, because full cutting can be achieved.

When using after harrows, a control of the weeds between the plants is ensured.

The individual parallelograms can be placed stepless on the mainframe in relation to the selected row spacing.

If CMN interrow cleaner is used for grains at 25 cm. row spacing, 3 rows of grain are divided for each parallelogram.