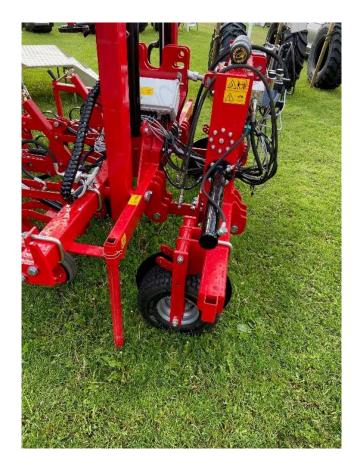

## CMN interrow cleaner $\cancel{c} \cancel{c} \cancel{c} \cancel{c}$ Agromek new 2022 - can as the only one now offer the patent pending automatic depth regulation system.

The system is sensor-based, it works electrically and hydraulically and is operated by a screen from the tractor. With this system avoids, soil covering of plants when hoing ,the system will always ensure the correct working depth of the shares when working in the ground.

## **Steering Frame**

The CMN Steering Frame is designed to mount between the tractor and the implement.

The steering frame can be controlled by a camera – the tractor's GPS or directly from the tractor's hydraulic outlet.

The CMN steering frame is standard cat. 3 lift and this fits standard on the implement.

The frame has 25 cm side shift to each side