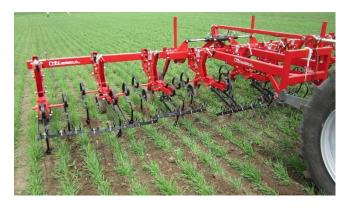

## **Interrow Cultivator**

Specifications and options.

- ✓ Working width: 3-4-6-9 m.
- ✓ Camera auto steering
- ✓ Side shift frame
- $\checkmark$  C-tooth  $\cancel{}{\bigstar}$   $\cancel{}{\bigstar}$  Agromek news 2022
- $\checkmark$  Automatic depth regulation  $\cancel{2} \cancel{2} \cancel{2} \cancel{2}$  Agromek news 2022
- ✓ Electric / hydraulic section lift
- ✓ Front mount
- ✓ Rear mount
- ✓ Row spacing from 15 cm.
- ✓ Parallel suspended sections
- ✓ Screen plates
- ✓ Roller inserts
- ✓ Spring-loaded finger harrows