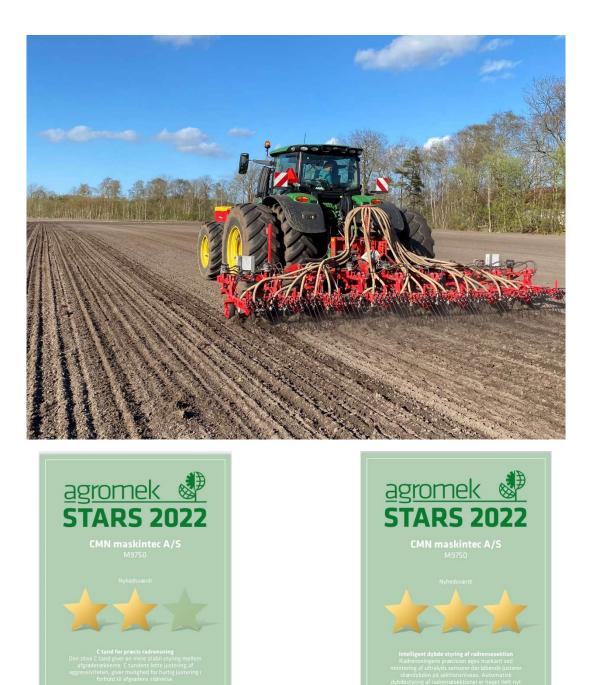

## Interrow Cultivator and grain drill

CMN C-tooth  $\cancel{A} \cancel{A}$  new for Agromek 2022

As something completely new, CMN C tooth has been developed for season 2023. The tooth is very special in stylish and in the adjustable suspension at the same time, it is rigid sideways. As something completely new, you can also set the insert angle, which provides great flexibility when cleaning large and small plants.

## CMN interrow cleaner $\cancel{c} \cancel{c} \cancel{c} \cancel{c}$ Agromek new 2022 - can as the only one now offer the patent pending automatic depth regulation system.

The system is sensor-based, it works electrically and hydraulically and is operated by a screen from the tractor. With this system avoids, soil covering of plants when hoing ,the system will always ensure the correct working depth of the shares when working in the ground.

☆☆☆ Agromek Europa new 2022

A CMN interrow cleaner handles both the easy and difficult tasks when cleaning row crops.

It is now possible to mount all machines with auto control unit or front mounting frame, which means that the machine is easier to control even at high speed.

If cover crops are to be sown, we can mount the machine with a CMN pneumatic seeder.

The horizontal goosefoot cause a significantly smaller incentive for new weed seeds to germinate after cleaning, because full cutting can be achieved.

When using after harrows, a control of the weeds between the plants is ensured.

The individual parallelograms can be placed stepless on the mainframe in relation to the selected row spacing.

If CMN interrow cleaner is used for grains at 25 cm. row spacing, 3 rows of grain are divided for each parallelogram.

For the intersection between the rows, wide schare can be used.