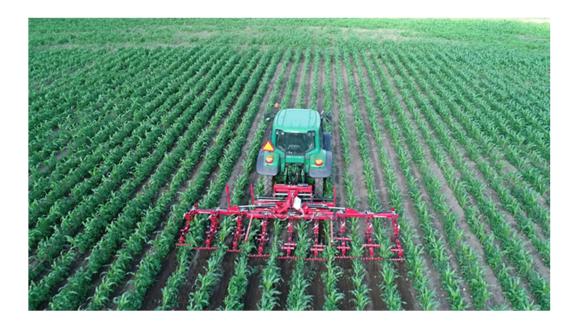

☆☆☆ Agromek Europa new 2022

A CMN interrow cleaner handles both the easy and difficult tasks when cleaning row crops.

It is now possible to mount all machines with auto control unit or front mounting frame, which means that the machine is easier to control even at high speed.

## **Steering Frame**

The CMN Steering Frame is designed to mount between the tractor and the implement.

The steering frame can be controlled by a camera – the tractor's GPS or directly from the tractor's hydraulic outlet.

The CMN steering frame is standard cat. 3 lift and this fits standard on the implement.

The frame has 25 cm side shift to each side