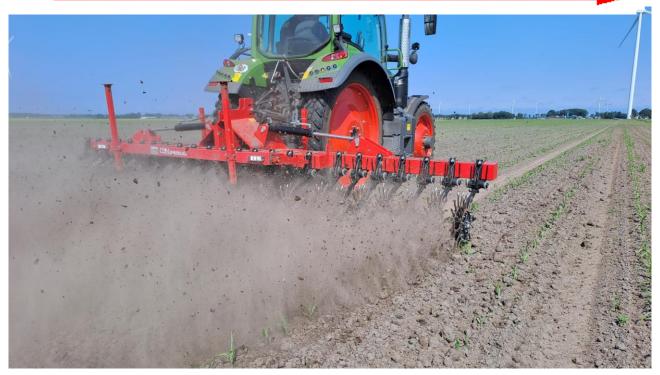

## Star-cleaner

**CMN Star-cleaner** – The optimal solution for breaking up the earth's crust and for mechanical weed control. The CMN Star-cleaner with three-point suspension is available in 3, 6, 8, 9, 10 and 12m working widths.

## 5 good reasons to choose the CMN Star-cleaner:

- 1. Gentle on crops, damage less than 4 -5%
- 2. Loosens the soil so that oxygen can reach the roots
- 3. Buggi-suspended stars ensure an even draft
- 4. The pressure can be set individually on each section
- 5. High capacity, driving speed 15-25 km / h

CMN Star-cleaner can be equipped with support wheels so that you can work at the desired depth or individually regulate the pressure on the stars, depending on what the machine is to work with.

The buggy- suspended Star rollers ensure that the machine runs evenly and at the same time compensates for unevenness.

The distance between the individual star rolls is 12.5 cm. Together with the relatively large distance between the spade claws, the crop is only minimally damaged. When using the machine for weed control it is very important to start early as the greatest effect will be obtained by covering the weed.