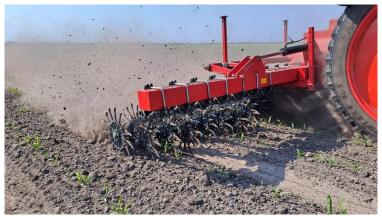

The distance between the individual star rolls is 12.5 cm. Together with the relatively large distance between the spade claws, the crop is only minimally damaged. When using the machine for weed control it is very important to start early as the greatest effect will be obtained by covering the weed.

<u>In other words - let the CMN Star-cleaner do jobs like breaking up the earth's crust and mechanical weed control</u>