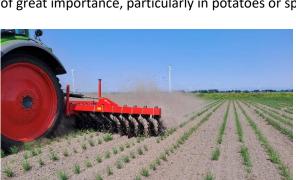

The pressure on the individual buggy suspensions can be regulated by simply adjusting the springs in 4 different positions. The pressure can be of great importance, particularly in potatoes or specialty crops.