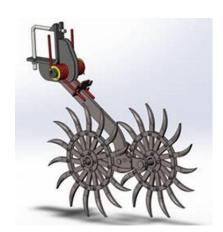

## Star-cleaner

**CMN Star-cleaner** – The optimal solution for breaking up the earth's crust and for mechanical weed control. The CMN Star-cleaner with three-point suspension is available in 3, 6, 8, 9, 10 and 12m working widths.

## 5 good reasons to choose the CMN Star-cleaner:

- 1. Gentle on crops, damage less than 4 -5%
- 2. Loosens the soil so that oxygen can reach the roots
- 3. Buggi-suspended stars ensure an even draft
- 4. The pressure can be set individually on each section
- 5. High capacity, driving speed 15-25 km / h

CMN Star-cleaner can be equipped with support wheels so that you can work at the desired depth or individually regulate the pressure on the stars, depending on what the machine is to work with.

The buggy- suspended Star rollers ensure that the machine runs evenly and at the same time compensates for unevenness.