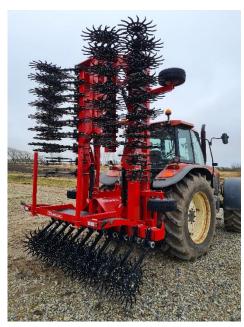

## Star-cleaner

**CMN Star-cleaner** – The optimal solution for breaking up the earth's crust and for mechanical weed control. The CMN Star-cleaner with three-point suspension is available in 3, 6, 8, 9, 10 and 12m working widths.

CMN Star-cleaner can be equipped with support wheels so that you can work at the desired depth or individually regulate the pressure on the stars, depending on what the machine is to work with.

The buggy- suspended Star rollers ensure that the machine runs evenly and at the same time compensates for unevenness.

## **Common technical specifications:**

All machines are with three-point suspension. Power requirement 15 -20 HP/meter

Technical specifications Star-Cleaner

| Туре               | Working width<br>cm | Transport width cm | Weight / kg | Number of stars | Sections            |
|--------------------|---------------------|--------------------|-------------|-----------------|---------------------|
| SR 300 (fix frame) | 300                 | 300                | 550         | 26              | 1                   |
| SR 400 (fix frame) | 400                 | 400                | 750         | 34              | 1                   |
| SR600              | 600                 | 300                | 1150        | 50              | 1.5x3x1.5           |
| SR800              | 800                 | 300                | 1700        | 66              | 1x1.5x3x1.5x1       |
| SR900              | 900                 | 300                | 1950        | 74              | 1 x2x3x2x1          |
| SR1000             | 1000                | 300                | 2220        | 82              | 1,5x2x3x2x1,5       |
| SR1200             | 1200                | 325                | 2600        | 98              | 1,8x2,5x3,2x2.5x1,8 |